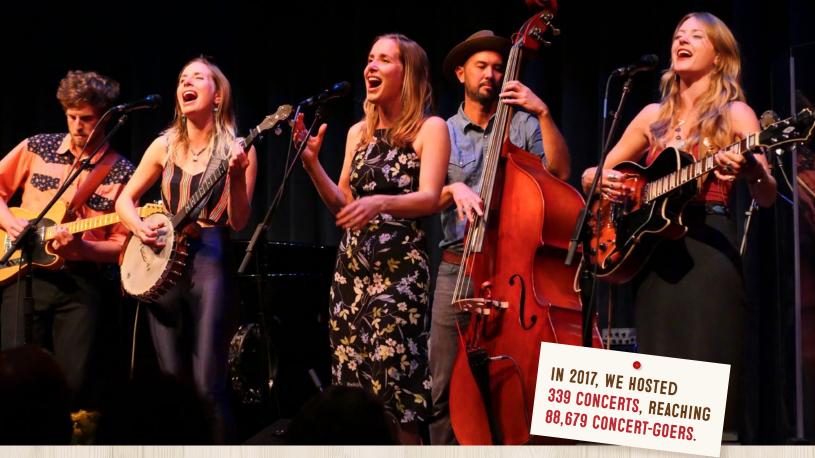

showcasing a broader range of music genres and reaching new audiences in addition to our long-time audience.

And, we are ecstatic to report that 2017 was a record-breaking year at the Freight & Salvage. We welcomed more concert-goers than ever before—with annual attendance reaching 88,679—and our income from donations rose to over \$1 million. These are major milestones in building a thriving Freight & Salvage that will endure for many years to come. We are continuously grateful for the strength and support of the Freight community—thank you!

The Freight & Salvage is an outstanding venue for live music. In 2017, we hosted 339 concerts. Our ticket sales totaled 80,207, and with free admission to concerts and special events, we served an audience of 88,679 in total. This was the highest annual attendance in the history of the Freight & Salvage. We continue to reach new audiences and for these first-timers, the concert experience at the Freight is exceptional. Our Freight community is strong and growing.