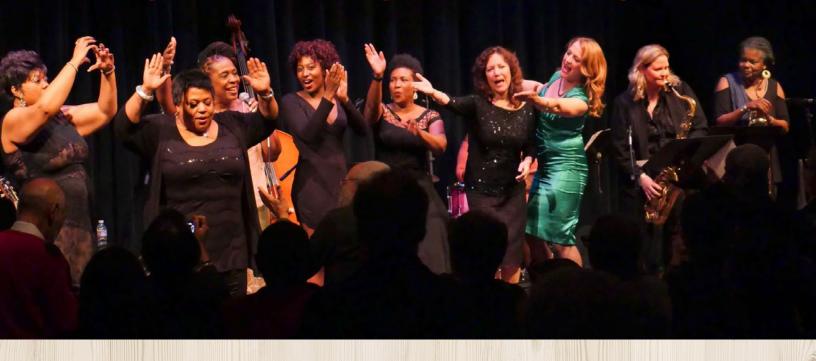

Freight & Salvage 2020 Addison Street, Berkeley, CA www.thefreight.org

Title page photos, from top: Rhonda Benin's "Just Like A Woman", Bela Fleck & Abigail Washburn, Niyaz, Bill Evans, Evie Ladin & Stephanie Prausnitz,