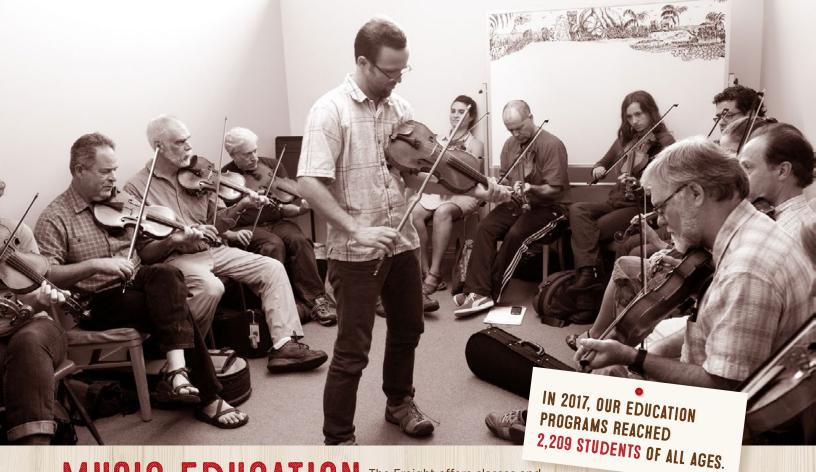

# MUSIC EDUCATION The Freight offers classes and workshops in a variety of roots-music traditions and

techniques to further our mission to preserve heritage musical forms and pass them on.

#### **CLASSES & WORKSHOPS**

We hosted a total of 164 six-week classes, reaching 1,149 students. The Most popular classes were Folk Song Repertoire, Old-Time Fiddle, Singing Outside of the Shower, Beginning Ukulele, and Country Harmony Singing.

We hosted 22 single-day workshops and 5 of those featured out of town artists. Our most popular were the 5th Annual Berkeley Dulcimer Gathering, Ukulele Blues Party with Del Rey, Songs to the Orishas: Lucumí Chants from Oro Cantado with Bobi Céspedes, and Clawhammer Banjo: Developing a Useful Musical Toolkit with Adam Hurt.

We hosted 41 open jams, allowing students of a particular style of music to practice standards in community with others. The format allows for new students to study chord progressions while more advanced students can practice solos and embellishments. Jams are one of the primary ways that traditional music has been passed from generation to generation. In 2017, our regular jams were bluegrass and blues.