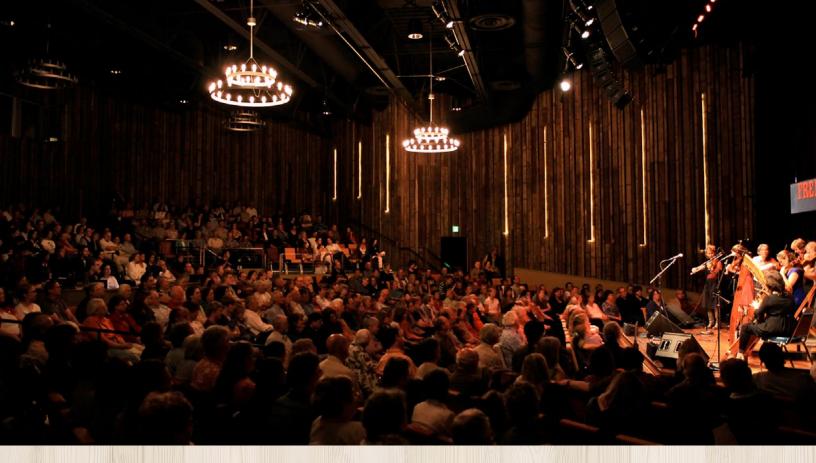

The Freight & Salvage is an outstanding venue for live music. In 2017, we hosted 339 concerts. Our ticket sales totaled 80,207, and with free admission to concerts and special events, we served an audience of 88,679 in total. This was the highest annual attendance in the history of the Freight & Salvage. We continue to reach new audiences and for these first-timers, the concert experience at the Freight is exceptional. Our Freight community is strong and growing.