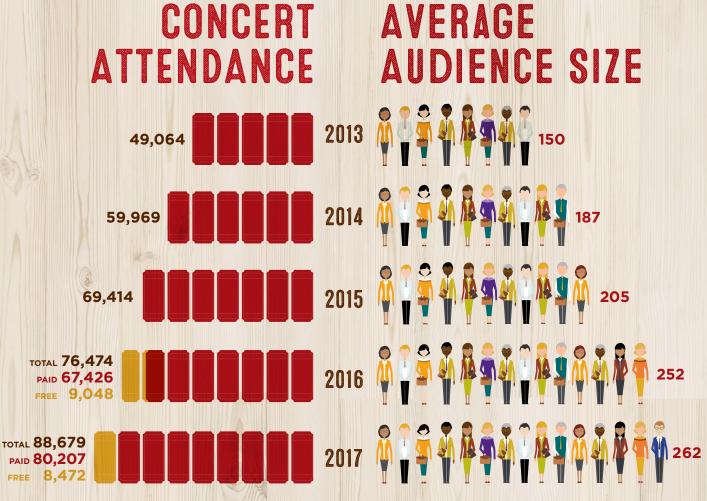

showcasing a broader range of music genres and reaching new audiences in addition to our long-time audience.

And, we are ecstatic to report that 2017 was a record-breaking year at the Freight & Salvage. We welcomed more concert-goers than ever before—with annual attendance reaching 88,679—and our income from donations rose to over \$1 million. These are major milestones in building a thriving Freight & Salvage that will endure for many years to come. We are continuously grateful for the strength and support of the Freight community—thank you!

The Freight & Salvage is an outstanding venue for live music. In 2017, we hosted 339 concerts. Our ticket sales totaled 80,207, and with free admission to concerts and special events, we served an audience of 88,679 in total. This was the highest annual attendance in the history of the Freight & Salvage. We continue to reach new audiences and for these first-timers, the concert experience at the Freight is exceptional. Our Freight community is strong and growing.