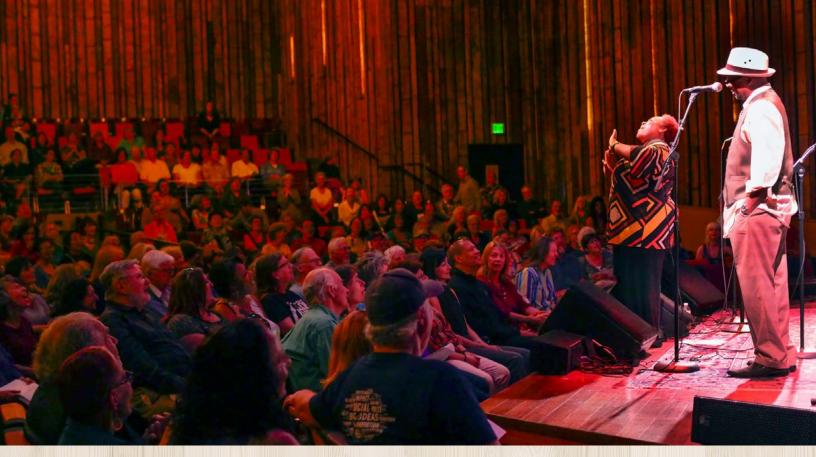

The Freight & Salvage is an outstanding venue for live music. In 2017, we hosted 339 concerts. Our ticket sales totaled 80,207, and with free admission to concerts and special events, we served an audience of 88,679 in total. This was the highest annual attendance in the history of the Freight & Salvage. We continue to reach new audiences and for these first-timers, the concert experience at the Freight is exceptional. Our Freight community is strong and growing.