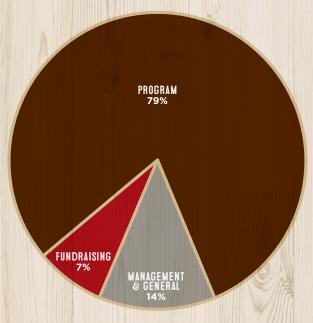

#### **EXPENSES**

| Program Services                          | 3,206,167 |
|-------------------------------------------|-----------|
| Management and General                    | 576,458   |
| Fundraising                               | 293,782   |
| TOTAL EXPENSES                            | 4,076,407 |
| INCREASE IN UNRESTRICTED NET ASSETS       | 269,762   |
| CAIN ON TRANSFER OF NEW MARKET TAY CREDIT | 3 304 372 |