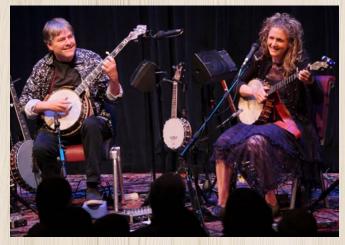

Freight & Salvage 2020 Addison Street, Berkeley, CA www.thefreight.org

Title page photos, from top: Rhonda Benin's "Just Like A Woman", Bela Fleck & Abigail Washburn, Niyaz, Bill Evans, Evie Ladin & Stephanie Prausnitz,