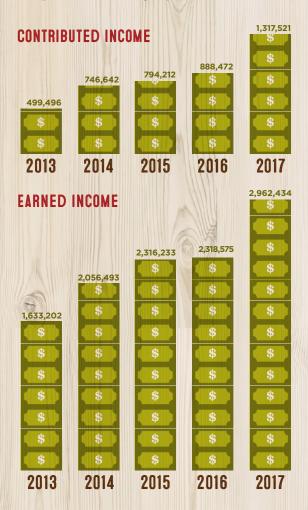

showcasing a broader range of music genres and reaching new audiences in addition to our long-time audience.

And, we are ecstatic to report that 2017 was a record-breaking year at the Freight & Salvage. We welcomed more concert-goers than ever before—with annual attendance reaching 88,679—and our income from donations rose to over \$1 million. These are major milestones in building a thriving Freight & Salvage that will endure for many years to come. We are continuously grateful for the strength and support of the Freight community—thank you!

## UNRESTRICTED NET ASSETS REVENUES

| Ticket Sales                                | \$<br>2,342,101 |
|---------------------------------------------|-----------------|
| Contributions                               | 1,020,700       |
| Concessions sales                           | 245,201         |
| Class fees                                  | 211,569         |
| Other program income                        | 99,134          |
| Interest income                             | 65,213          |
| Other income                                | 80,701          |
| Net Assets released from donor restrictions | 281,550         |
| TOTAL REVENUES                              | 4,346,169       |