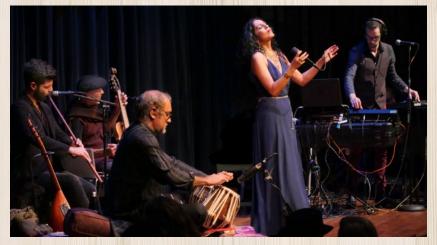

Freight & Salvage 2020 Addison Street, Berkeley, CA www.thefreight.org

Title page photos, from top: Rhonda Benin's "Just Like A Woman", Bela Fleck & Abigail Washburn, Niyaz, Bill Evans, Evie Ladin & Stephanie Prausnitz,