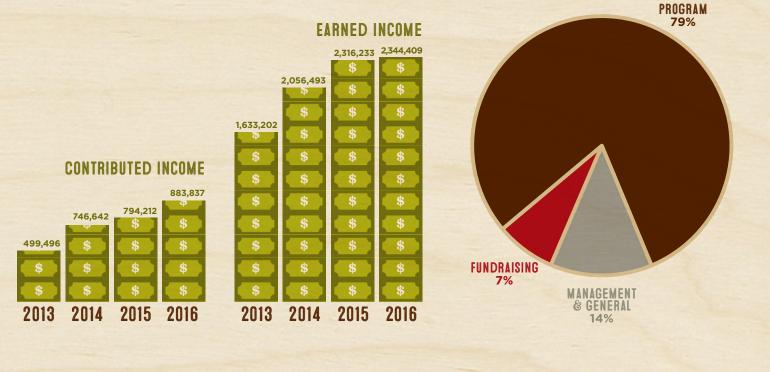

The generosity of our donors allows us to continue presenting great music that honors traditions and brings people together. In 2016, one of the areas of the greatest growth was in our income from charitable contributions, which covers one third of our expenses. Of particular note was the Freight's first fundraising gala, a very special evening with music legend, Emmylou Harris. I especially want to thank all of our new donors who stepped forward to support the Freight & Salvage – we are grateful for your gifts.

#### UNRESTRICTED NET ASSETS REVENUES

| Ticket Sales \$                             | 1,795,710 |  |  |
|---------------------------------------------|-----------|--|--|
| Contributions                               | 815,637   |  |  |
| Concessions sales                           | 210,184   |  |  |
| Class fees                                  | 205,669   |  |  |
| Other program income                        | 67,664    |  |  |
| Interest income                             | 65,182    |  |  |
| Other income                                | 43,981    |  |  |
| Net Assets released from donor restrictions | 68,200    |  |  |
| Total Revenues \$                           | 3,272,227 |  |  |
| EXPENSES                                    |           |  |  |
| Program Services \$                         | 2,661,045 |  |  |
| Management and General                      | 470,400   |  |  |
| Fundraising                                 | 253,519   |  |  |
| Total Expenses \$                           | 3,384,964 |  |  |
| Decrease in Unrestricted Net Assets         | (112,737) |  |  |
| TEMPORARILY RESTRICTED NET ASSETS           |           |  |  |
| Contributions \$                            | 250,000   |  |  |
| Net assets releases from donor restrictions | (68 200)  |  |  |