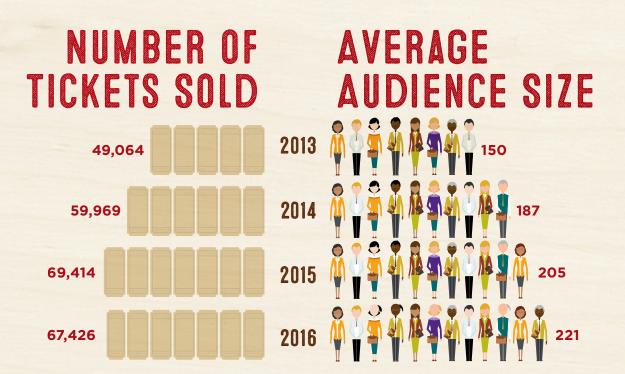

### Music

The Freight & Salvage produced 304 concerts in 2016, selling 67,426 tickets, and featuring 2,451 artists. 50% of our shows featured local artists, among those were long-time Freight friends as well as musicians that were new to the stage.