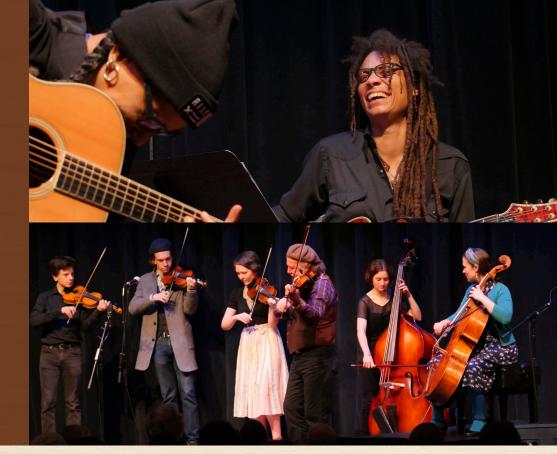

### Music

The Freight & Salvage produced 304 concerts in 2016, selling 67,426 tickets, and featuring 2,451 artists. 50% of our shows featured local artists, among those were long-time Freight friends as well as musicians that were new to the stage.

Several notable headliners graced our stage for the first time, including Ladysmith Black Mambazo, Bill Frisell, Keb Mo, David Crosby, Jeff Bridges, The Waifs, Blind Boys of Alabama, Sarah Jarosz, Roseanne Cash & John Leventhal, Leo Kottke, The Weepies, Elvin Bishop, Dave & Phil Alvin, Ricki Lee Jones, and Dave Mason.

Returning Freight favorites included: Darlingside, Wake the Dead, Vienna Tang, Del McCoury, Peter Rowan, Richard Thompson, Tommy Castro and the Painkillers, and Greg Brown.

In May 2016, we hosted the first Berkeley Bluegrass Festival in collaboration with local bluegrass legend, Laurie Lewis. In addition to three nights of outstanding performances by Steep Ravine, High Country, John Jorgenson, and Laurie Lewis & the Right Hands, the weekend was filled with free workshops, and a panel discussion on the history of the Northern California Bluegrass.