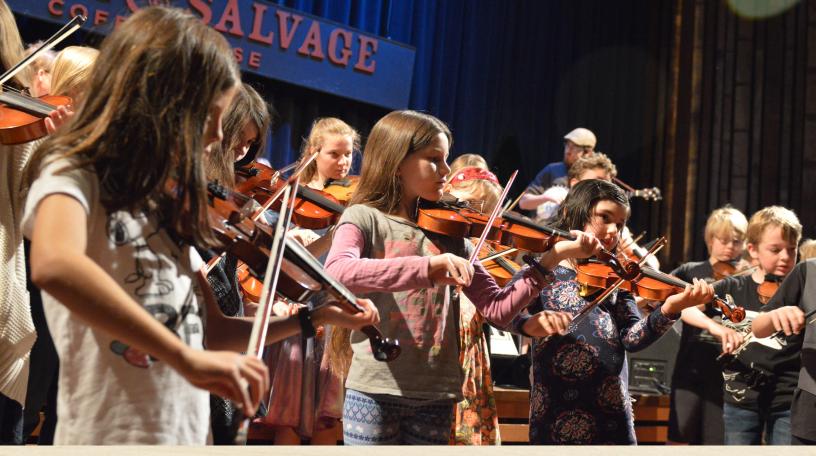

#### **KIDS AT THE FREIGHT**

The Freight & Salvage offers a range of family-friendly arts experiences, setting children and their caregivers on a lifetime of music exploration.

- Our signature Fiddlekids summer camp celebrated its 19th year.
  Fiddlekids is an intensive day camp for violin/fiddle students ages
  7-14. Through the generous support of the Bill Graham Foundation, we were able to expand Fiddlekids to two sessions in 2016, and we were able to increase our scholarship support. With two sessions our total attendance grew to 91 students. Of these, 16 students received partial scholarships and 2 received full scholarships.
- The Patchwork Series of highenergy matinee performances filled our showroom with hundreds of dancing parents and their preschool-aged children.